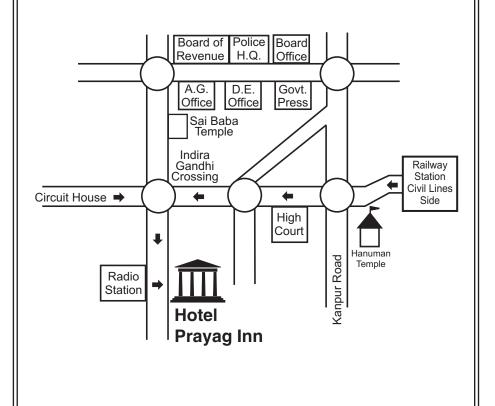

# **DISTANCE FROM HOTEL**

1. Allahabad Railway Station - 1 Km.

2. Bus Station Civil Lines - 2.5 Km.

3. High Court - Walking Distance

4. Anand Bhawan - 5 Km.

5. Sangam - 7 Km.

6. Air Port - 10 Km.