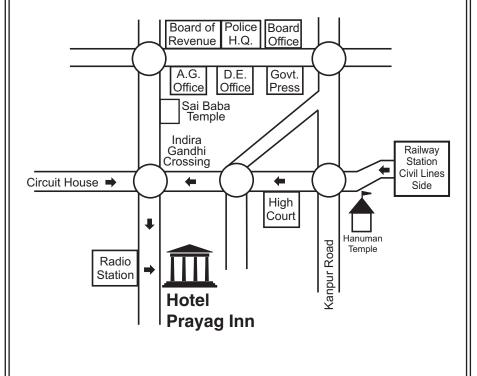

# **DISTANCE FROM HOTEL**

1. Allahabad Railway Station - 1 Km.

2. Bus Station Civil Lines - 2.5 Km.

3. High Court - Walking Distance

4. Anand Bhawan - 5 Km.

5. Sangam - 7 Km.

6. Air Port - 10 Km.